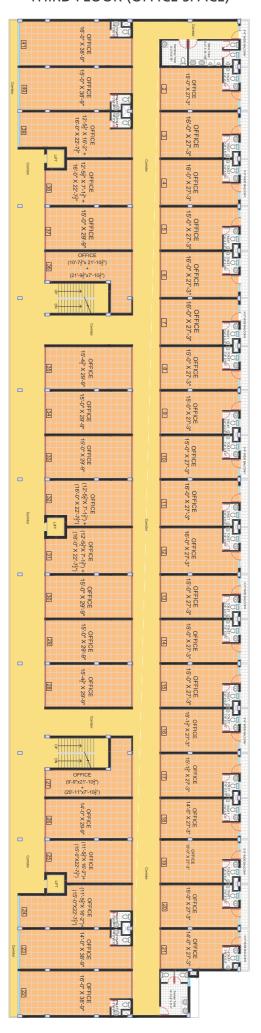

s of trio-state (Haryana, Punjab & Himachal).

#### Essential drivedistance



10 Min to international Airport



5 Min to Metro/Best Price



2 Min to Bus Stop



20 Min to Fortis Hospital



20 Min to Railway Station



10 Min to Chandigarh



20 Min to PGI & PU



2 Min Star Bucks



2 Min McDonald's



2 Min KFC



2 Min D-mart



2 Min Innox

#### Location





# Leap to better returns A promising business place to invest

Give your business the boon of supremacy and excellence. Step inside the regal splendor of Uptown Insignia, where opportunities abound and rise into a glorious future.

Lucrative opportunity for all kind of businesses and offices

Retails | GYM
Offices | Brewery & More..















Floor Plan



## Floor Plan





## Floor Plan

#### THIRD FLOOR (OFFICE SPACE)



## Fully furnished office layout





# Invest Wise... Uptown Insignia... a best Choice!

Book your showroom today and kick up your business for ultimate growth. This is where the future of Tricity's growth is...

The place where a wise investor should be investing!













#### Technical Specifications

Structure : RCC earthquake resistant

frame structure

**Retail Spaces** 

Doors : Glass Doors With Toughened Glass

Flooring : Vitrified Tiles

Walls : Acrylic Emulsion Paint Finish

Switches : Modular

Others : Provision for Split AC & DTH

Washroom

Doors : Laminated Flush Doors/Skin Doors
Flooring : vitrified Tiles/Anti Skid Tiles of

Premium Quality

Walls : Premium Tiles upto Ceiling Height

CP Fittings & China Ware : Jaquar/Kohler or equivalent

Others : Provision for electri