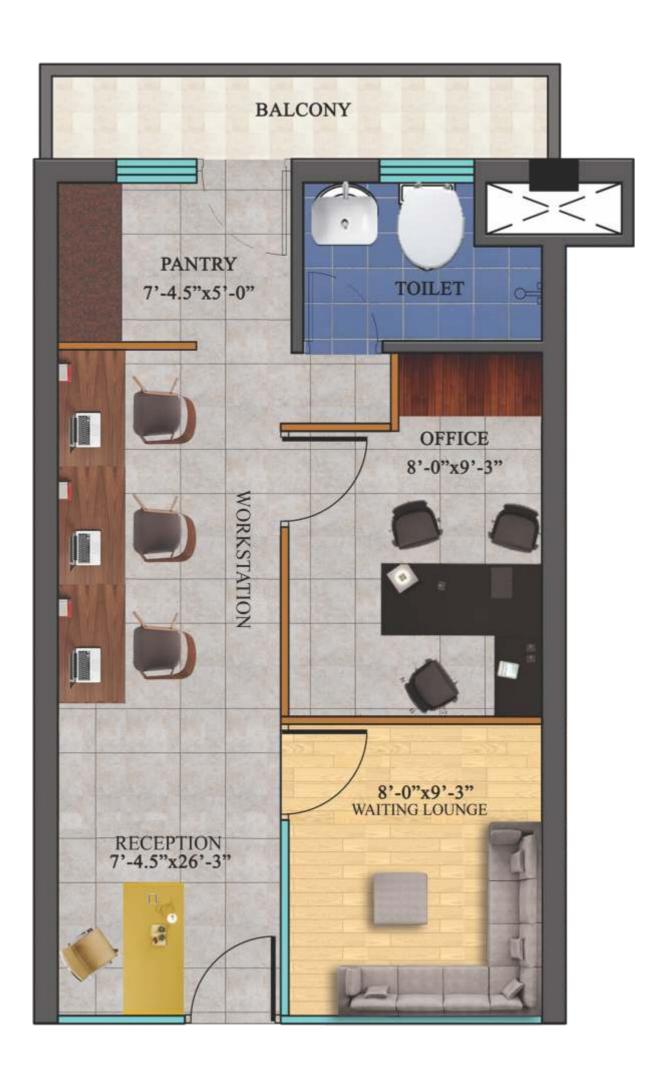

imachal).

#### Essential drivedistance



10 Min to international Airport



5 Min to Metro/Best Price



2 Min to Bus Stop



20 Min to Fortis Hospital



20 Min to Railway Station



10 Min to Chandigarh



20 Min to PGI & PU



2 Min Star Bucks



2 Min McDonald's



2 Min KFC



2 Min D-mart



2 Min Innox

#### Location





# Leap to better returns A promising business place to invest

Give your business the boon of supremacy and excellence. Step inside the regal splendor of Uptown Insignia, where opportunities abound and rise into a glorious future.

Lucrative opportunity for all kind of businesses and offices

Retails | GYM
Offices | Brewery & More..















Floor Plan



## Floor Plan





## Floor Plan

#### THIRD FLOOR (OFFICE SPACE)



## Fully furnished office layout





# Invest Wise... Uptown Insignia... a best Choice!

Book your showroom today and kick up your business for ultimate growth. This is where the future of Tricity's growth is...

The place where a wise investor should be investing!













#### Technical Specifications

Structure : RCC earthquake resistant

frame structure

**Retail Spaces** 

Doors : Glass Doors With Toughened Glass

Flooring : Vitrified Tiles

Walls : Acrylic Emulsion Paint Finish

Switches : Modular

Others : Provision for Split AC & DTH

Washroom

Doors : Laminated Flush Doors/Skin Doors
Flooring : vitrified Tiles/Anti Skid Tiles of

Premium Quality

Walls : Premium Tiles upto Ceiling Height

CP Fittings & China Ware : Jaquar/Kohler or equivalent

Others : Provision for electrical appliances

#### Staircase/Commo