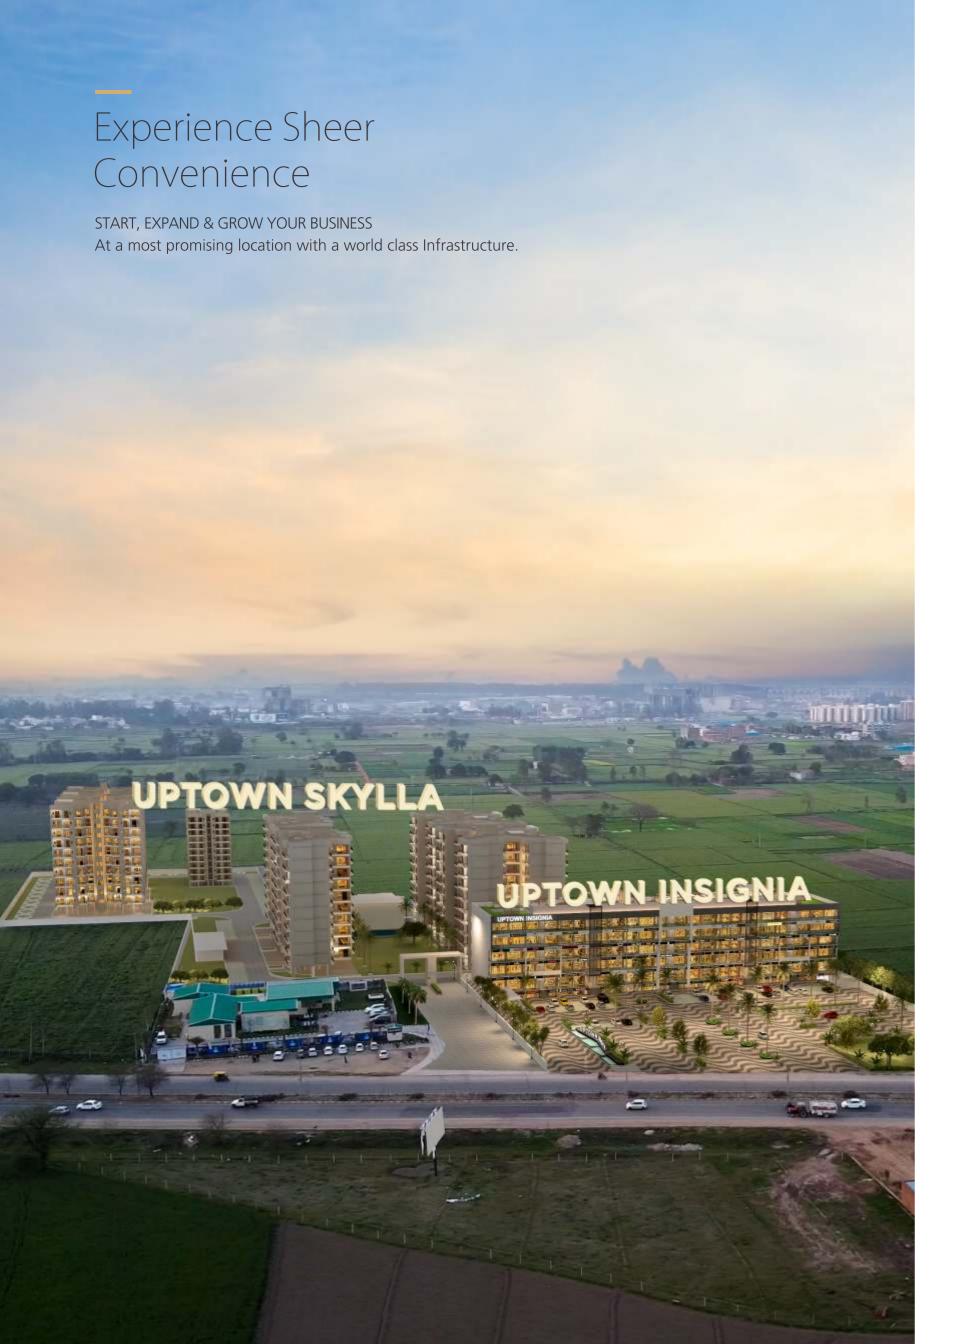

# Where the world revolves around you

Uptown Insignia is located right at the edge of PR 7, Chandigarh Airport Road, approx. 1KM from Ambala Chandigarh National Highway, Zirakpur. Occupying prime position on an existing 200ft bypass road with a frontage of over 100m, directly connected to Panchkula, Mohali, Chandigarh and other cities of trio-state (Haryana, Punjab & Himachal).

#### Location