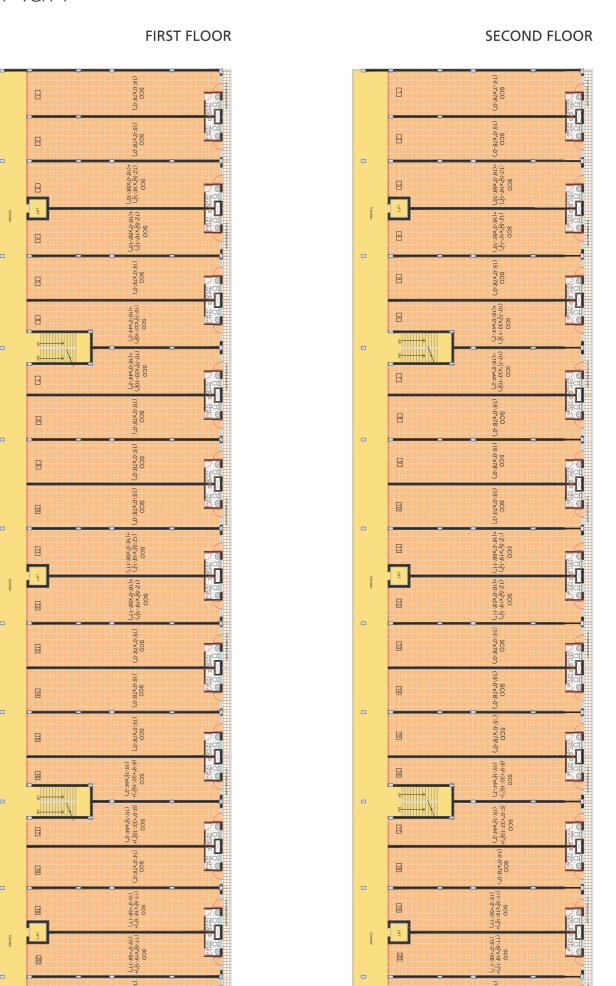

ted to Panchkula, Mohali, Chandigarh and other cities of trio-state (Haryana, Punjab & Himachal).

#### Essential drivedistance



10 Min to international Airport



5 Min to Metro/Best Price



2 Min to Bus Stop



20 Min to Fortis Hospital



20 Min to Railway Station



10 Min to Chandigarh



20 Min to PGI & PU



2 Min Star Bucks



2 Min McDonald's



2 Min KFC



2 Min D-mart



2 Min Innox

#### Location





# Leap to better returns A promising business place to invest

Give your business the boon of supremacy and excellence. Step inside the regal splendor of Uptown Insignia, where opportunities abound and rise into a glorious future.

Lucrative opportunity for all kind of businesses and offices

Retails | GYM
Offices | Brewery & More..















Floor Plan



## Floor Plan





## Floor Plan

#### THIRD FLOOR (OFFICE SPACE)



## Fully furnished office layout





# Invest Wise... Uptown Insignia... a best Choice!

Book your showroom today and kick up your business for ultimate growth. This is where the future of Tricity's growth is...

The place where a wise investor should be investing!













#### Technical Specifications

Structure : RCC earthquake resistant

frame structure

**Retail Spaces** 

Doors : Glass Doors With Toughened Glass

Flooring : Vitrified Tiles

Walls : Acrylic Emulsion Paint Finish

Switches : Modular

Others : Provision for Split AC & DTH

Washroom

Doors : Laminated Flush Doors/Skin Doors
Flooring : vitrified Tiles/Anti Skid Tiles of

Premium Quality

Walls : Premium Tiles upto Ceiling Height

CP Fittings & China Ware : Jaquar/