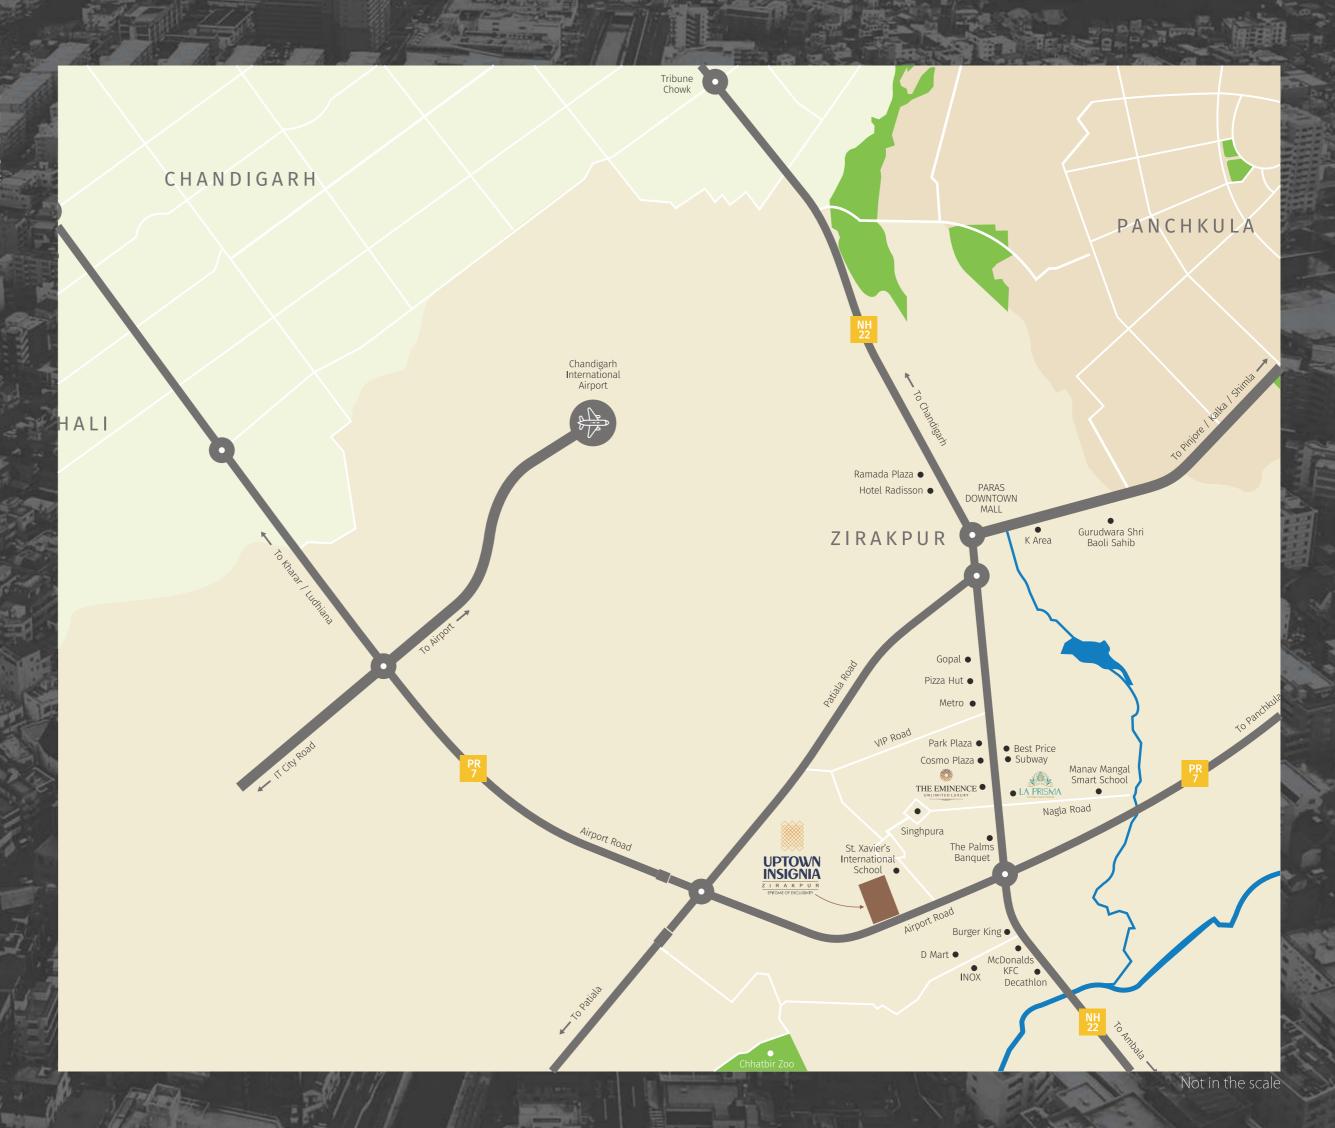

# Where the world revolves around you

Uptown Insignia is located right at the edge of PR 7, Chandigarh Airport Road, approx. 1KM from Ambala Chandigarh National Highway, Zirakpur. Occupying prime position on an existing 200ft bypass road with a frontage of over 100m, directly connected to Panchkula, Mohali, Chandigarh and other cities of trio-state (Haryana, Punjab & Himachal).

#### Essential drivedistance

10 Min to international Airport

5 Min to Metro/Best Price

2 Min to Bus Stop

20 Min to Fortis Hospital

20 Min to Railway Station

10 Min to Chandigarh

20 Min to PGI & PU

2 Min Star Bucks

2 Min McDonald's

2 Min KFC

2 Min D-mart

2 Min Innox

#### Location